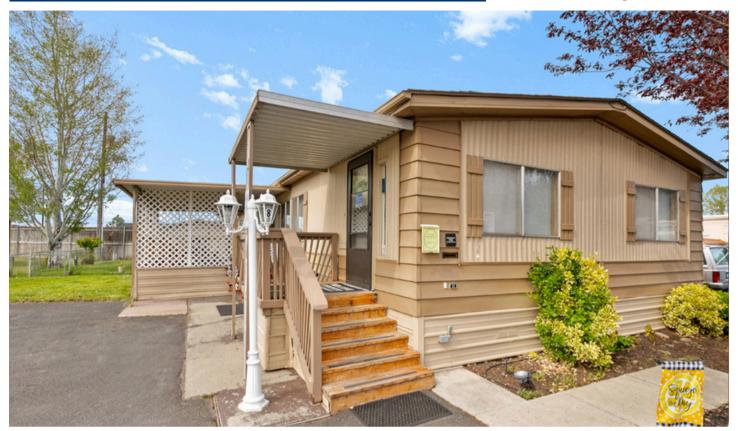

## \$37,900

\*Home photos will be available soon!\*

2205 Butterfield Road #241 Yakima, WA 98901

- √ 1980 Liberty Single Wide
- √ 2 Bedrooms
- √ 1 Bathrooms
- √ Approx 840 Sq. Ft.
- ∨ Custom Wooden Abstract Wall
- √ New Vinyl Flooring Throughout
- √ Refrigerator, Stove, Dishwasher
- √ & Microwave Included
- √ Washer & Dryer
- √ Great Location & Much More!