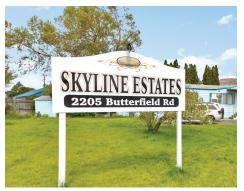

## \$91,800









## 2205 Butterfield Road #252 Yakima, WA 98901

- ✓ 2018 Fleetwood Home
- √ 3 Bedrooms
- ✓ 2 Bathrooms
- ✓ Approx 1,213 Square Feet
- ✓ 24' x 52'
- ✓ New Paint Throughout
- ✓ Refrigerator, Stove, Dishwasher
  & Microwave Included
- ✓ Washer & Dryer Hook-Ups
- ✓ Spacious Layout
- ✓ Great Location & Much More!

## We're renovating this home for you! More photos coming soon.

Skyline Estates is an all age manufactured home community in the heart of Yakima, Washington. We are situated in the fertile Yakima Valley, known for its wineries and apple orchards. Bordering the Yakima River, the Yakima Area Arboretum encompasses gardens, natural areas and a large collection of trees.

## Skyline Estates

(509) 452-4382 skyline@ipgliving.com skylineipgliving.com