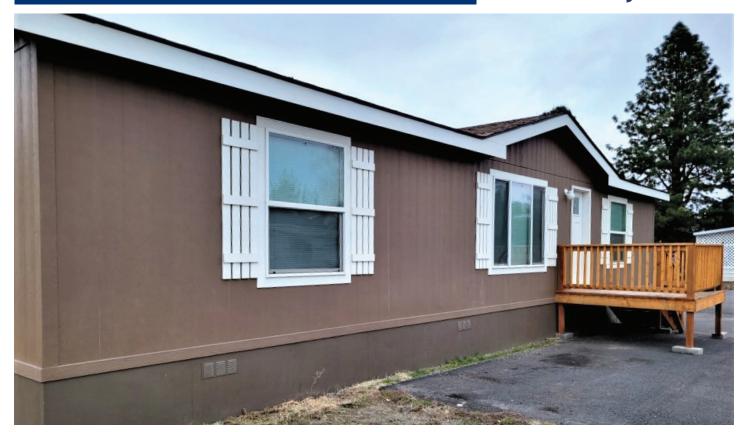

## 2205 Butterfield Road #252 Yakima, WA 98901

- ✓ 2018 Fleetwood Home
- √ 3 Bedrooms
- ✓ 2 Bathrooms
- ✓ Approx 1,213 Square Feet
- ✓ 24' x 52'
- ✓ New Paint Throughout
- ✓ Refrigerator, Stove, Dishwasher
  & Microwave Included
- ✓ Washer & Dryer Hook-Ups
- ✓ Spacious Layout
- ✓ Great Location & Much More!